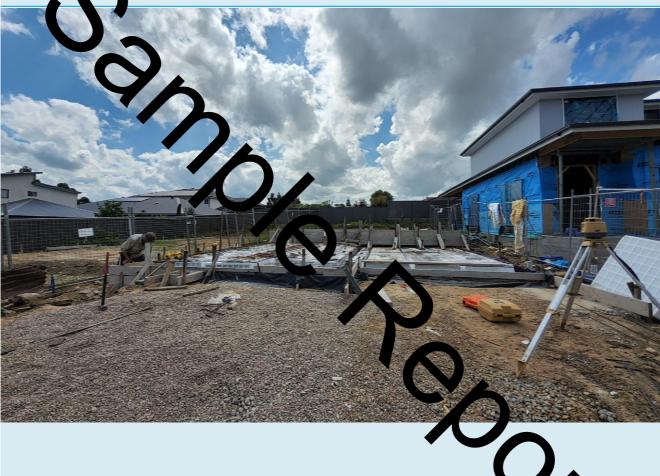

10m

| 5. Pre-slab inspection                                               |                            |                              |                 |                                    |                         |  |
|----------------------------------------------------------------------|----------------------------|------------------------------|-----------------|------------------------------------|-------------------------|--|
|                                                                      | Condition Visually<br>Fine | Minor and/or Major<br>Defect | Incomplete Item | Unable to Inspect Due<br>to Access | Not Applicable<br>(N/A) |  |
| Build Orientation                                                    | ď                          |                              |                 |                                    |                         |  |
| Site Gradient                                                        | đ                          |                              |                 |                                    |                         |  |
| General Soil Type                                                    | ď                          |                              |                 |                                    |                         |  |
| Footings                                                             |                            |                              |                 | <b>√</b>                           |                         |  |
| Piers                                                                |                            |                              |                 | <b>√</b>                           |                         |  |
| Damp-pro ing<br>Membra e                                             |                            |                              | <b>√</b>        |                                    |                         |  |
| Steel 1 acem vt &<br>xing                                            |                            | đ                            |                 |                                    |                         |  |
| Steel Sizin.                                                         |                            |                              |                 |                                    |                         |  |
| Trench Mesh & S<br>Reinforcing                                       |                            |                              |                 |                                    |                         |  |
| Pre-slab inspection Unable to Inspect Due to Acces Footings Comments |                            |                              |                 |                                    |                         |  |
| Footing not visible at this stage. New Concealer.                    |                            |                              |                 |                                    |                         |  |
|                                                                      |                            |                              |                 |                                    | X                       |  |