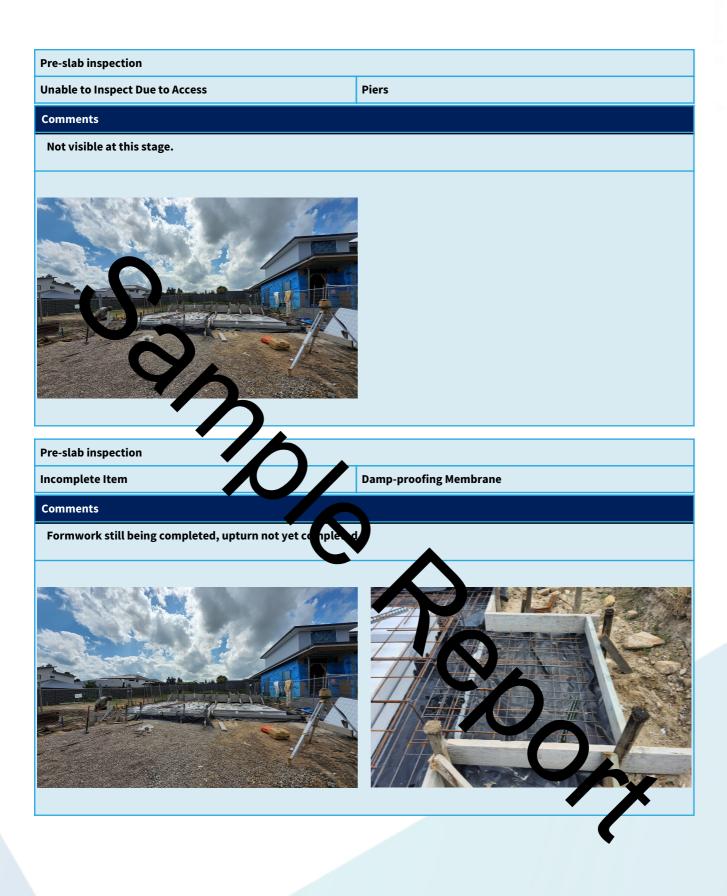

10m

| 5. Pre-slab inspection                                               |                            |                              |                 |                                    |                         |  |
|----------------------------------------------------------------------|----------------------------|------------------------------|-----------------|------------------------------------|-------------------------|--|
|                                                                      | Condition Visually<br>Fine | Minor and/or Major<br>Defect | Incomplete Item | Unable to Inspect Due<br>to Access | Not Applicable<br>(N/A) |  |
| Build Orientation                                                    | ď                          |                              |                 |                                    |                         |  |
| Site Gradient                                                        | đ                          |                              |                 |                                    |                         |  |
| General Soil Type                                                    | ď                          |                              |                 |                                    |                         |  |
| Footings                                                             |                            |                              |                 | <b>√</b>                           |                         |  |
| Piers                                                                |                            |                              |                 | <b>√</b>                           |                         |  |
| Damp-pro ing<br>Membra e                                             |                            |                              | <b>√</b>        |                                    |                         |  |
| Steel 1 acem vt &<br>xing                                            |                            | đ                            |                 |                                    |                         |  |
| Steel Sizin.                                                         |                            |                              |                 |                                    |                         |  |
| Trench Mesh & S<br>Reinforcing                                       |                            |                              |                 |                                    |                         |  |
| Pre-slab inspection Unable to Inspect Due to Acces Footings Comments |                            |                              |                 |                                    |                         |  |
| Footing not visible at this stage. New Concealer.                    |                            |                              |                 |                                    |                         |  |
|                                                                      |                            |                              |                 |                                    | X                       |  |

#### Comments

Z bars to rear and right side rear due to mesh overhang and movement.

Rectify missing chairs and placement of chairs due to Styrofoam/waffle pods not straight, not aligning, leaning or missing.

Styrofoam/waffle pods not straight, not aligning, leaning or missing.

Rectify mesh due to waves/dips on reinforcement some caused due to chairs missing or not aligning in multiple areas.

External formwork not yet completed.