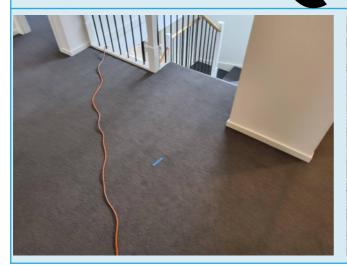

### Comments

First floor, adjacent to the staircase area, it has been obsered that the floor appears to be noisy/squeaky underfoot.

Hallways and general living spaces

Minor and/or Major Defect

**Doors** 