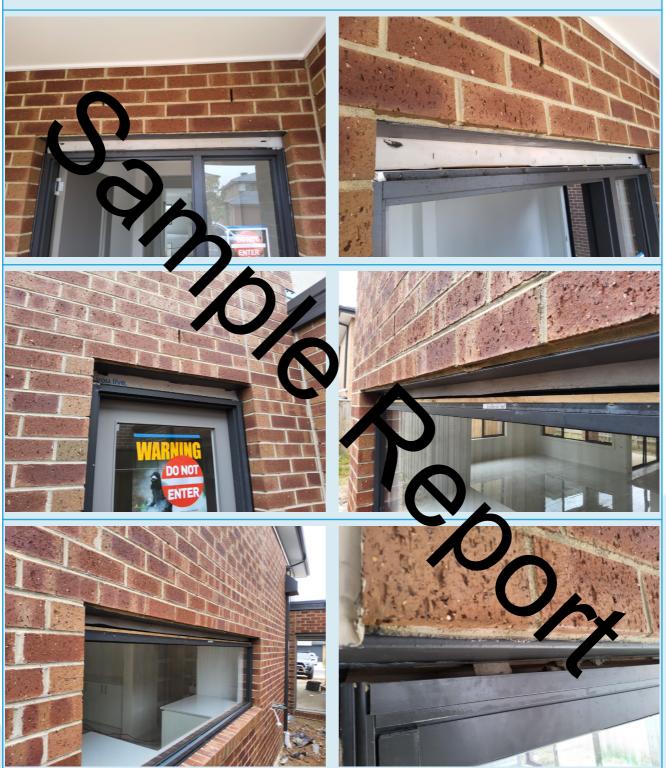

### Comments

Check throughout, it has been observed that there appear to be gaps to the top and bottom of the doors and windows, the associated gaps may effect the six star energy rating and cause loss of amenity if not sealed adequately.