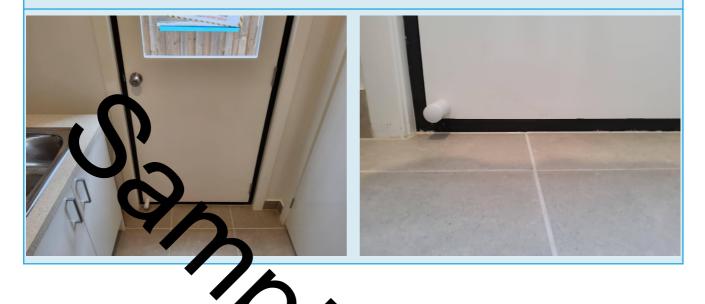

### Comments

Rear access door, it has been observed that the bottom of the door appears to be binding on the door sill.

Minor and/or Major Defect

**Doors** 

### Comments

It has been observed that the door stop for the rear access door appears to be short, the door handle is making contact with the broom cupboard door handle prior to the door stop making contact with the door.