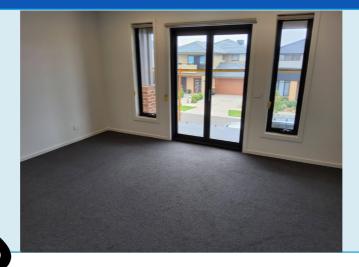

# 5. Hallways and general living spaces

|            | Con ition Visually<br>Fine | Minor and/or Major<br>Defect | Incomplete Item | Unable to Inspect Due<br>to Access | Not Applicable<br>(N/A) |
|------------|----------------------------|------------------------------|-----------------|------------------------------------|-------------------------|
| Floor      |                            | ₫                            |                 |                                    |                         |
| Walls      |                            | <u></u>                      |                 |                                    |                         |
| Ceilings   |                            | $\frown$ $\triangledown$     |                 |                                    |                         |
| Doors      |                            | Q                            |                 |                                    |                         |
| Windows    | <b>I</b>                   |                              |                 |                                    |                         |
| Fireplace  |                            |                              |                 |                                    | ₫                       |
| Stairs     | ₫                          |                              |                 |                                    |                         |
| Balustrade | ₫                          |                              |                 |                                    |                         |

Hallways and general living spaces

**Minor and/or Major Defect** 

Ceilings

### Comments

Family, rear elevation left-hand side, it has been observed that the heating duct

not yet een fitted off.

Hallways and general living spaces

Minor and/or Major Defect

Doors