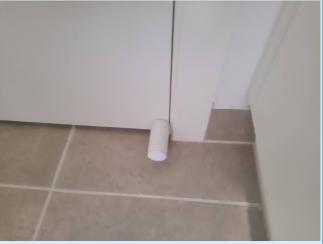

### Comments

First floor, adjacent to the staircase area, it has been obsered that the floor appears to be noisy/squeaky underfoot.

Hallways and general living spaces

Minor and/or Major Defect

**Doors** 