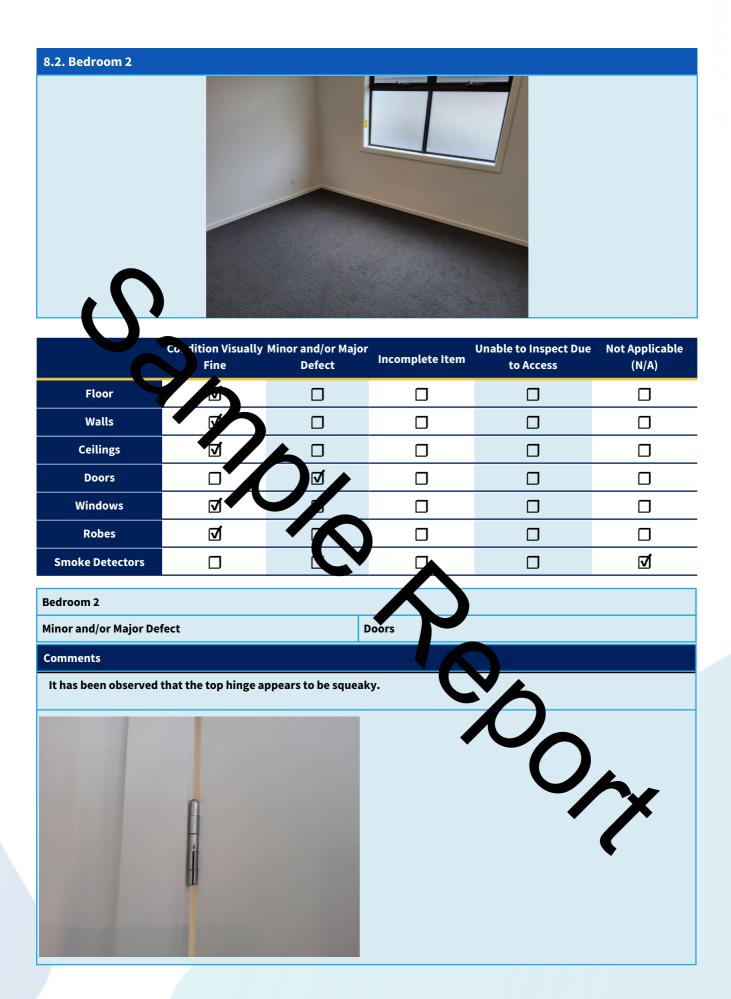

### 8.1. Bedroom 1

|                 | undit sisually<br>Fine | Minor and/or Major<br>Defect | Incomplete Item | Unable to Inspect Due<br>to Access | Not Applicable<br>(N/A) |
|-----------------|------------------------|------------------------------|-----------------|------------------------------------|-------------------------|
| Floor           |                        |                              |                 |                                    |                         |
| Walls           | <b>I</b>               |                              |                 |                                    |                         |
| Ceilings        |                        | Ø                            |                 |                                    |                         |
| Doors           |                        | ŽÍ (                         |                 |                                    |                         |
| Windows         | <b>I</b>               |                              |                 |                                    |                         |
| Robes           | <b>I</b>               |                              |                 |                                    |                         |
| Smoke Detectors |                        |                              |                 |                                    | ₫                       |

| Red | ro | on | า 1 |
|-----|----|----|-----|

Minor and/or Major Defect

Ceilings

### Comments

It has been observed that the cooling duct was not yet fitted off at the time of the prection

### Bedroom 1

Minor and/or Major Defect

**Doors** 

### Comments

It has been observed that the door margins appear to be less than 2mm and exceed 5mm.

|                 | Co. dition Visually<br>Fine | Minor and/or Major<br>Defect | Incomplete Item | Unable to Inspect Due<br>to Access | Not Applicable<br>(N/A) |
|-----------------|-----------------------------|------------------------------|-----------------|------------------------------------|-------------------------|
| Floor           | ď                           |                              |                 |                                    |                         |
| Walls           | V                           |                              |                 |                                    |                         |
| Ceilings        | ď                           |                              |                 |                                    |                         |
| Doors           | <b>₫</b>                    |                              |                 |                                    |                         |
| Windows         | <b>♂</b>                    |                              |                 |                                    |                         |
| Robes           | ₫                           |                              |                 |                                    |                         |
| Smoke Detectors |                             |                              |                 |                                    | <b>₫</b>                |