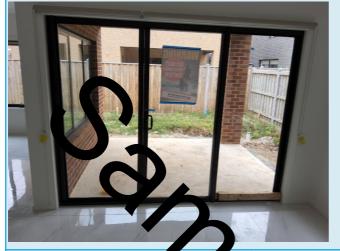

### Comments

Dining, sliding door, it has been observed that the lock mechanism appears not to be installed, also the left-hand side fixed panel appears to be misaligned.

Hallways and general living spaces