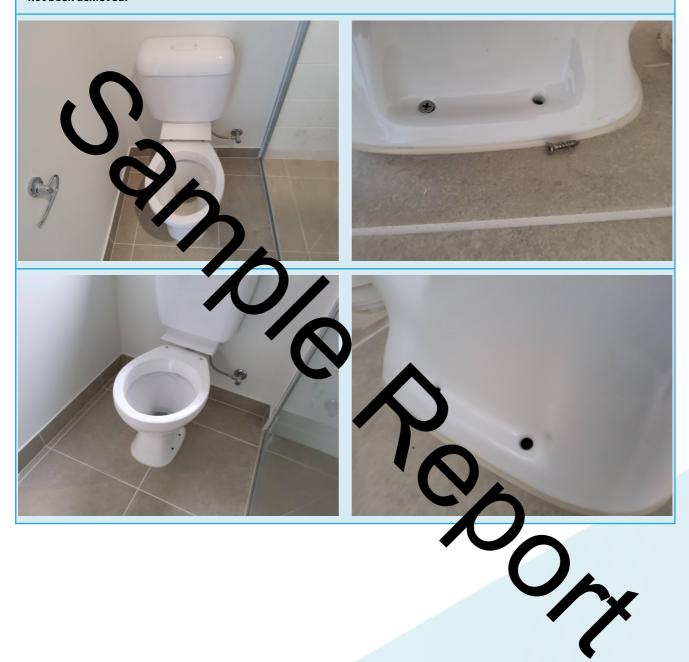

### 9.1. Bathroom 1

|               | ndit 'ssually<br>Fine | Minor and/or Major<br>Defect                                                                                                                                                                                                                                                                                                                                                                                                                                                                                                                                                                                                                                                                                                                                                                                                                                                                                                                                                                                                                                                                                                                                                                                                                                                                                                                                                                                                                                                                                                                                                                                                                                                                                                                                                                                                                                                                                                                                                                                                                                                                                     | Incomplete Item | Unable to Inspect Due<br>to Access | Not Applicable<br>(N/A) |
|---------------|-----------------------|------------------------------------------------------------------------------------------------------------------------------------------------------------------------------------------------------------------------------------------------------------------------------------------------------------------------------------------------------------------------------------------------------------------------------------------------------------------------------------------------------------------------------------------------------------------------------------------------------------------------------------------------------------------------------------------------------------------------------------------------------------------------------------------------------------------------------------------------------------------------------------------------------------------------------------------------------------------------------------------------------------------------------------------------------------------------------------------------------------------------------------------------------------------------------------------------------------------------------------------------------------------------------------------------------------------------------------------------------------------------------------------------------------------------------------------------------------------------------------------------------------------------------------------------------------------------------------------------------------------------------------------------------------------------------------------------------------------------------------------------------------------------------------------------------------------------------------------------------------------------------------------------------------------------------------------------------------------------------------------------------------------------------------------------------------------------------------------------------------------|-----------------|------------------------------------|-------------------------|
| Floor         |                       |                                                                                                                                                                                                                                                                                                                                                                                                                                                                                                                                                                                                                                                                                                                                                                                                                                                                                                                                                                                                                                                                                                                                                                                                                                                                                                                                                                                                                                                                                                                                                                                                                                                                                                                                                                                                                                                                                                                                                                                                                                                                                                                  |                 |                                    |                         |
| Walls         | <b>₫</b>              |                                                                                                                                                                                                                                                                                                                                                                                                                                                                                                                                                                                                                                                                                                                                                                                                                                                                                                                                                                                                                                                                                                                                                                                                                                                                                                                                                                                                                                                                                                                                                                                                                                                                                                                                                                                                                                                                                                                                                                                                                                                                                                                  |                 |                                    |                         |
| Ceilings      | ď                     | Image: section of the property o |                 |                                    |                         |
| Doors         |                       | Ú                                                                                                                                                                                                                                                                                                                                                                                                                                                                                                                                                                                                                                                                                                                                                                                                                                                                                                                                                                                                                                                                                                                                                                                                                                                                                                                                                                                                                                                                                                                                                                                                                                                                                                                                                                                                                                                                                                                                                                                                                                                                                                                |                 |                                    |                         |
| Windows       | ₫                     | ·N                                                                                                                                                                                                                                                                                                                                                                                                                                                                                                                                                                                                                                                                                                                                                                                                                                                                                                                                                                                                                                                                                                                                                                                                                                                                                                                                                                                                                                                                                                                                                                                                                                                                                                                                                                                                                                                                                                                                                                                                                                                                                                               |                 |                                    |                         |
| Shower Recess |                       |                                                                                                                                                                                                                                                                                                                                                                                                                                                                                                                                                                                                                                                                                                                                                                                                                                                                                                                                                                                                                                                                                                                                                                                                                                                                                                                                                                                                                                                                                                                                                                                                                                                                                                                                                                                                                                                                                                                                                                                                                                                                                                                  |                 |                                    | ₫                       |
| Shower Screen |                       |                                                                                                                                                                                                                                                                                                                                                                                                                                                                                                                                                                                                                                                                                                                                                                                                                                                                                                                                                                                                                                                                                                                                                                                                                                                                                                                                                                                                                                                                                                                                                                                                                                                                                                                                                                                                                                                                                                                                                                                                                                                                                                                  |                 |                                    | ₫                       |
| Shower Rose   |                       |                                                                                                                                                                                                                                                                                                                                                                                                                                                                                                                                                                                                                                                                                                                                                                                                                                                                                                                                                                                                                                                                                                                                                                                                                                                                                                                                                                                                                                                                                                                                                                                                                                                                                                                                                                                                                                                                                                                                                                                                                                                                                                                  |                 |                                    | ₫                       |
| Bath          |                       |                                                                                                                                                                                                                                                                                                                                                                                                                                                                                                                                                                                                                                                                                                                                                                                                                                                                                                                                                                                                                                                                                                                                                                                                                                                                                                                                                                                                                                                                                                                                                                                                                                                                                                                                                                                                                                                                                                                                                                                                                                                                                                                  |                 |                                    | ₫                       |
| Taps          | ₫                     |                                                                                                                                                                                                                                                                                                                                                                                                                                                                                                                                                                                                                                                                                                                                                                                                                                                                                                                                                                                                                                                                                                                                                                                                                                                                                                                                                                                                                                                                                                                                                                                                                                                                                                                                                                                                                                                                                                                                                                                                                                                                                                                  |                 |                                    |                         |
| Cabinets      | ₫                     |                                                                                                                                                                                                                                                                                                                                                                                                                                                                                                                                                                                                                                                                                                                                                                                                                                                                                                                                                                                                                                                                                                                                                                                                                                                                                                                                                                                                                                                                                                                                                                                                                                                                                                                                                                                                                                                                                                                                                                                                                                                                                                                  |                 |                                    |                         |
| Sealants      | ₫                     |                                                                                                                                                                                                                                                                                                                                                                                                                                                                                                                                                                                                                                                                                                                                                                                                                                                                                                                                                                                                                                                                                                                                                                                                                                                                                                                                                                                                                                                                                                                                                                                                                                                                                                                                                                                                                                                                                                                                                                                                                                                                                                                  |                 |                                    |                         |
| Basins        | ₫                     |                                                                                                                                                                                                                                                                                                                                                                                                                                                                                                                                                                                                                                                                                                                                                                                                                                                                                                                                                                                                                                                                                                                                                                                                                                                                                                                                                                                                                                                                                                                                                                                                                                                                                                                                                                                                                                                                                                                                                                                                                                                                                                                  |                 |                                    |                         |
| Toilet        | ₫                     |                                                                                                                                                                                                                                                                                                                                                                                                                                                                                                                                                                                                                                                                                                                                                                                                                                                                                                                                                                                                                                                                                                                                                                                                                                                                                                                                                                                                                                                                                                                                                                                                                                                                                                                                                                                                                                                                                                                                                                                                                                                                                                                  |                 |                                    |                         |
| Ventilation   | ₫                     |                                                                                                                                                                                                                                                                                                                                                                                                                                                                                                                                                                                                                                                                                                                                                                                                                                                                                                                                                                                                                                                                                                                                                                                                                                                                                                                                                                                                                                                                                                                                                                                                                                                                                                                                                                                                                                                                                                                                                                                                                                                                                                                  |                 |                                    | Ŏ                       |

### Bathroom 1

Minor and/or Major Defect

**Doors** 

### Comments

It has been observed that there appears to be insufficient gap for the lift off hinges to function as intended, the minimum allowable gap for lift off hinges is 10mm, this minimum gap has not been achieved in this case.