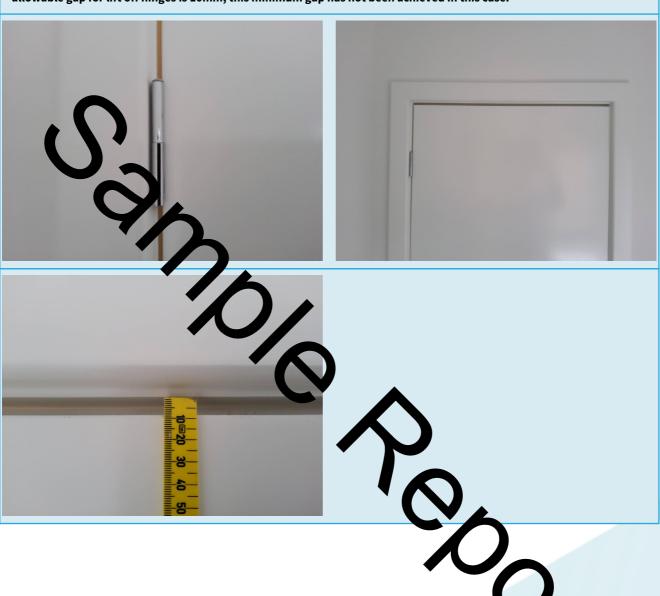

### Bathroom 1

Minor and/or Major Defect

**Doors** 

### Comments

It has been observed that there appears to be insufficient gap for the lift off hinges to function as intended, the minimum allowable gap for lift off hinges is 10mm, this minimum gap has not been achieved in this case.