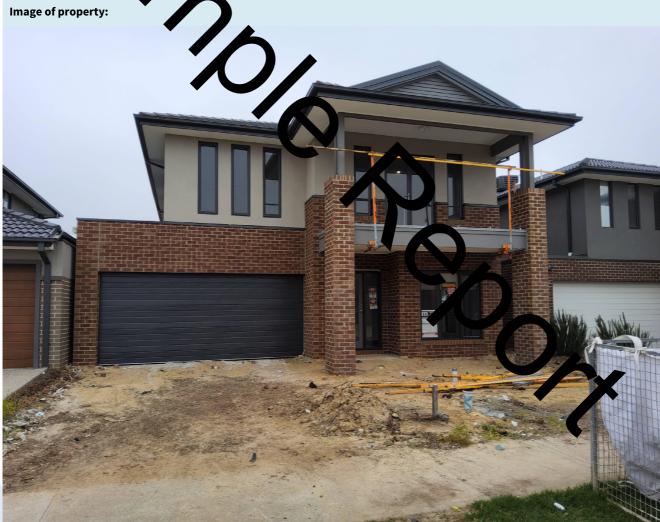

## Brief description of the building and other structures on the property:

Freestanding House Domestic Type: **Bedrooms:** 4 2 **Bathrooms:** 4 **Ensuites:** Double Car Park: Height: Two Story Building; Mixed construction Piers: Slab Floor: Tile **Roof:** New build Age: Image of property: