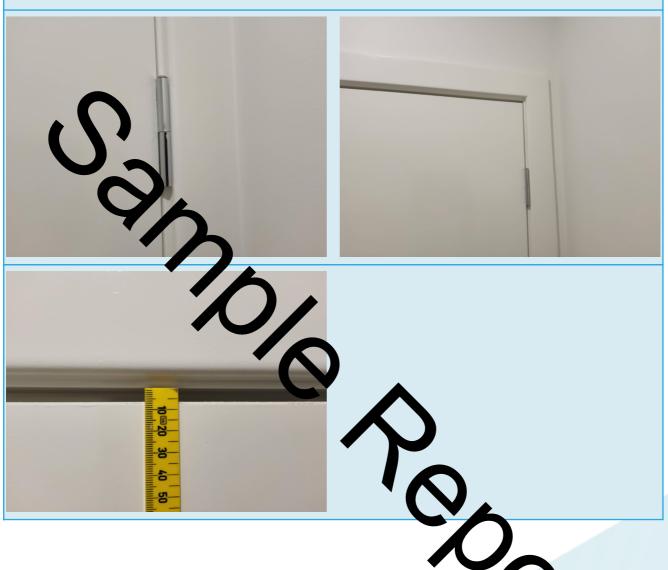

### Bathroom 1

Minor and/or Major Defect

**Doors** 

### Comments

It has been observed that there appears to be insufficient gap for the lift off hinges to function as intended, the minimum allowable gap for lift off hinges is 10mm, this minimum gap has not been achieved in this case.