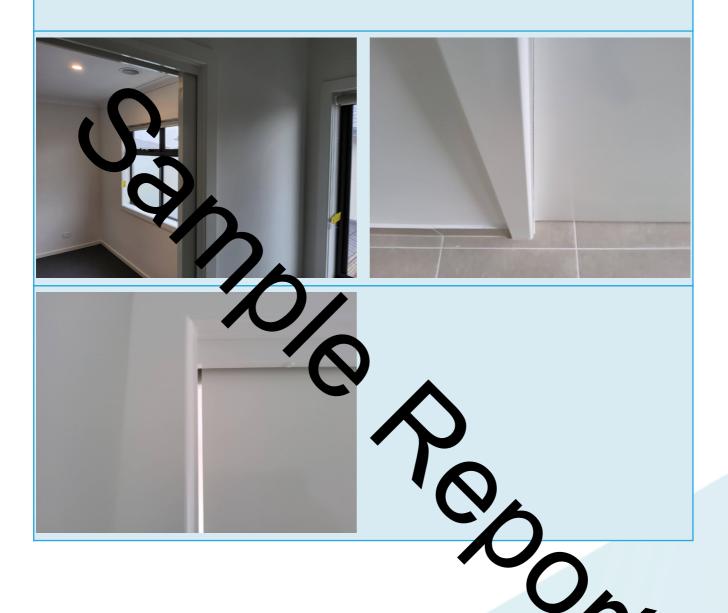

## 8. Bedrooms

### 8.1. Bedroom 1

|                 | undit sisually<br>Fine | Minor and/or Major<br>Defect | Incomplete Item | Unable to Inspect Due<br>to Access | Not Applicable<br>(N/A) |
|-----------------|------------------------|------------------------------|-----------------|------------------------------------|-------------------------|
| Floor           |                        |                              |                 |                                    |                         |
| Walls           | <b>I</b>               |                              |                 |                                    |                         |
| Ceilings        |                        | Ø                            |                 |                                    |                         |
| Doors           |                        | ŽÍ (                         |                 |                                    |                         |
| Windows         | <b>I</b>               |                              |                 |                                    |                         |
| Robes           | <b>I</b>               |                              |                 |                                    |                         |
| Smoke Detectors |                        |                              |                 |                                    | ₫                       |

| Red | ro | on | า 1 |
|-----|----|----|-----|

Minor and/or Major Defect

Ceilings

### Comments

It has been observed that the cooling duct was not yet fitted off at the time of the prection

### Bedroom 1

Minor and/or Major Defect

**Doors** 

### Comments

It has been observed that the door margins appear to be less than 2mm and exceed 5mm.

|                 | Co. dition Visually<br>Fine | Minor and/or Major<br>Defect | Incomplete Item | Unable to Inspect Due<br>to Access | Not Applicable<br>(N/A) |
|-----------------|-----------------------------|------------------------------|-----------------|------------------------------------|-------------------------|
| Floor           | ď                           |                              |                 |                                    |                         |
| Walls           | V                           |                              |                 |                                    |                         |
| Ceilings        | ď                           |                              |                 |                                    |                         |
| Doors           | <b>₫</b>                    |                              |                 |                                    |                         |
| Windows         | <b>♂</b>                    |                              |                 |                                    |                         |
| Robes           | ₫                           |                              |                 |                                    |                         |
| Smoke Detectors |                             |                              |                 |                                    | <b>₫</b>                |