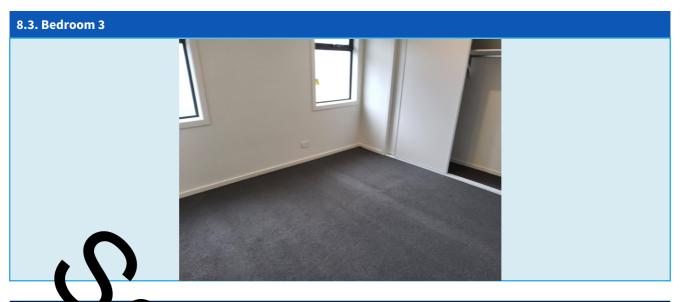

## 8. Bedrooms

### 8.1. Bedroom 1

|                 | undit sisually<br>Fine | Minor and/or Major<br>Defect | Incomplete Item | Unable to Inspect Due<br>to Access | Not Applicable<br>(N/A) |
|-----------------|------------------------|------------------------------|-----------------|------------------------------------|-------------------------|
| Floor           |                        |                              |                 |                                    |                         |
| Walls           | <b>I</b>               |                              |                 |                                    |                         |
| Ceilings        |                        | Ø                            |                 |                                    |                         |
| Doors           |                        | ŽÍ (                         |                 |                                    |                         |
| Windows         | <b>I</b>               |                              |                 |                                    |                         |
| Robes           | <b>I</b>               |                              |                 |                                    |                         |
| Smoke Detectors |                        |                              |                 |                                    | ₫                       |

| Red | ro | on | า 1 |
|-----|----|----|-----|

Minor and/or Major Defect

Ceilings

### Comments

It has been observed that the cooling duct was not yet fitted off at the time of the prection

### Bedroom 1

Minor and/or Major Defect

**Doors** 

### Comments

It has been observed that the door margins appear to be less than 2mm and exceed 5mm.

|                 | Co. dition Visually<br>Fine | Minor and/or Major<br>Defect | Incomplete Item | Unable to Inspect Due<br>to Access | Not Applicable<br>(N/A) |
|-----------------|-----------------------------|------------------------------|-----------------|------------------------------------|-------------------------|
| Floor           | ď                           |                              |                 |                                    |                         |
| Walls           | V                           |                              |                 |                                    |                         |
| Ceilings        | ď                           |                              |                 |                                    |                         |
| Doors           | <b>₫</b>                    |                              |                 |                                    |                         |
| Windows         | <b>♂</b>                    |                              |                 |                                    |                         |
| Robes           | ₫                           |                              |                 |                                    |                         |
| Smoke Detectors |                             |                              |                 |                                    | <b>₫</b>                |