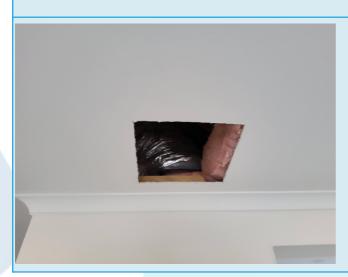

### Comments

Family, rear elevation left-hand side, it has been observed that the heating duct

not yet een fitted off.

Hallways and general living spaces

Minor and/or Major Defect

Doors