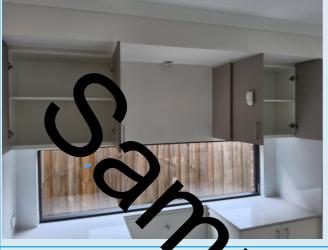

# 6. Kitchen

|                                                  | Con lition Visually<br>Fine | Minor and/or Major<br>Defect | Incomplete Item | Unable to Inspect Due<br>to Access | Not Applicable<br>(N/A) |
|--------------------------------------------------|-----------------------------|------------------------------|-----------------|------------------------------------|-------------------------|
| Floor                                            | <b>Ū</b>                    |                              |                 |                                    |                         |
| Walls                                            |                             |                              |                 |                                    |                         |
| Ceilings                                         | ď                           |                              |                 |                                    |                         |
| Doors                                            |                             |                              |                 |                                    | ₫                       |
| Windows                                          | đ                           |                              |                 |                                    |                         |
| Cabinets / Drawers                               |                             |                              |                 |                                    |                         |
| Benchtops                                        |                             | <u>V</u>                     |                 |                                    |                         |
| Sink/Taps                                        | ₫                           |                              |                 |                                    |                         |
| Appliances ( Oven,<br>Range Hood,<br>Dishwasher) |                             |                              |                 |                                    |                         |
| Ventilation                                      | ₫                           |                              |                 |                                    |                         |
|                                                  |                             |                              |                 |                                    | <b>*</b>                |

Kitchen

Minor and/or Major Defect

Cabinets / Drawers

### Comments

Left elevation, it has been observed that there appear to be screw cap covers missing to the overhead cabinets, either side of the rangehood.

Kitchen

Minor and/or Major Defect

Benchtops