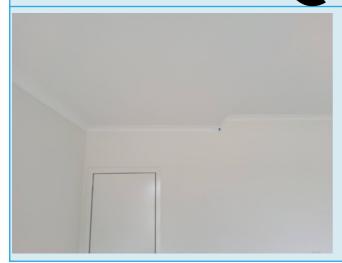

Hallways and general living spaces

**Minor and/or Major Defect** 

Ceilings

### Comments

Family, rear elevation left-hand side, it has been observed that the heating duct

not yet een fitted off.

Hallways and general living spaces

Minor and/or Major Defect

Doors