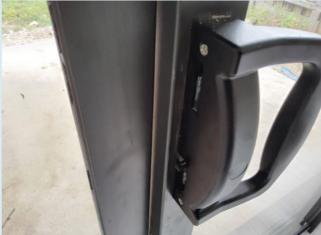

### Comments

Dining, sliding door, it has been observed that the lock mechanism appears not to be installed, also the left-hand side fixed panel appears to be misaligned.

Hallways and general living spaces