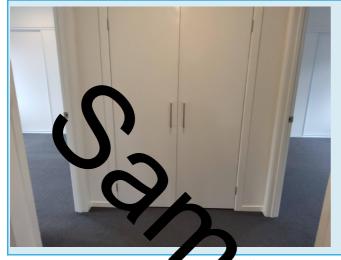

### Comments

First floor linen, it has been observed that the bottom section, centre area of the doors appear to be binding.

Hallways and general living spaces

Minor and/or Major Defect

Walls