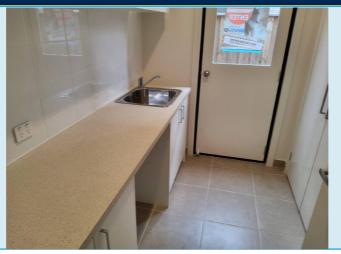

# 7. Laundry

| 3            |                             | 67                           |                 |                                 |                         |
|--------------|-----------------------------|------------------------------|-----------------|---------------------------------|-------------------------|
|              | Con lition Visually<br>Fine | Minor and/or Major<br>Defect | Incomplete Item | Unable to Inspect Due to Access | Not Applicable<br>(N/A) |
| Floor        | Ū                           |                              |                 |                                 |                         |
| Walls        |                             | Ø                            |                 |                                 |                         |
| Ceilings     | ď                           |                              |                 |                                 |                         |
| Doors        |                             | <b>I</b>                     |                 |                                 |                         |
| Windows      |                             |                              |                 |                                 | ₫                       |
| Trough/Sink  | ₫                           |                              |                 |                                 |                         |
| Taps         | ₫                           |                              |                 |                                 |                         |
| Cabinets     | ₫                           |                              |                 |                                 |                         |
| Sealants     | ₫                           |                              |                 |                                 |                         |
| Exhaust Fans |                             |                              |                 |                                 | ₫                       |
| Ventilation  | ₫                           |                              |                 |                                 |                         |
|              |                             |                              |                 |                                 | <b>*</b>                |

Minor and/or Major Defect

Walls

### Comments

Front elevation top left hand corner, it has been observed that there appears to be a hole to the plasterboard below the cornice, patch and paint required.