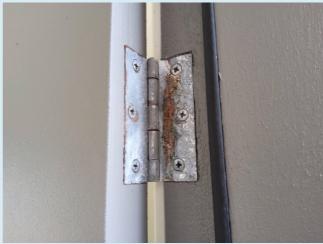

### Comments

Rear access door, it has been observed that the bottom of the door appears to be binding on the door sill.

Minor and/or Major Defect

**Doors** 

### Comments

It has been observed that the door stop for the rear access door appears to be short, the door handle is making contact with the broom cupboard door handle prior to the door stop making contact with the door.