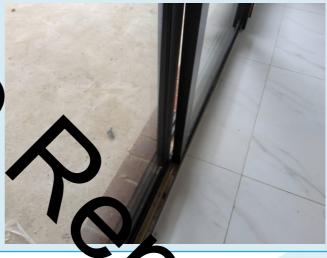

### Comments

Dining, sliding door, it has been observed that the lock mechanism appears not to be installed, also the left-hand side fixed panel appears to be misaligned.

Hallways and general living spaces