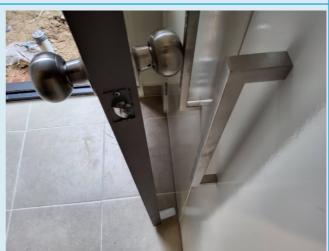

### Comments

Rear access door, it has been observed that the bottom of the door appears to be binding on the door sill.

Minor and/or Major Defect

**Doors** 

### Comments

It has been observed that the door stop for the rear access door appears to be short, the door handle is making contact with the broom cupboard door handle prior to the door stop making contact with the door.