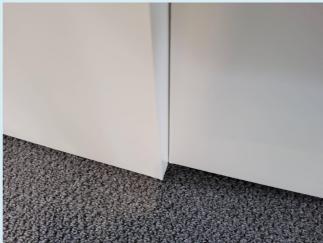

### Comments

Rear access door, it has been observed that the bottom of the door appears to be binding on the door sill.

Minor and/or Major Defect

**Doors** 

### Comments

It has been observed that the door stop for the rear access door appears to be short, the door handle is making contact with the broom cupboard door handle prior to the door stop making contact with the door.