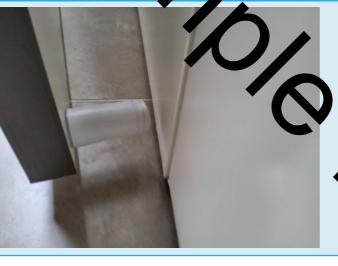

### Comments

Front elevation top left hand corner, it has been observed that there appears to be a hole to the plasterboard below the cornice, patch and paint required.