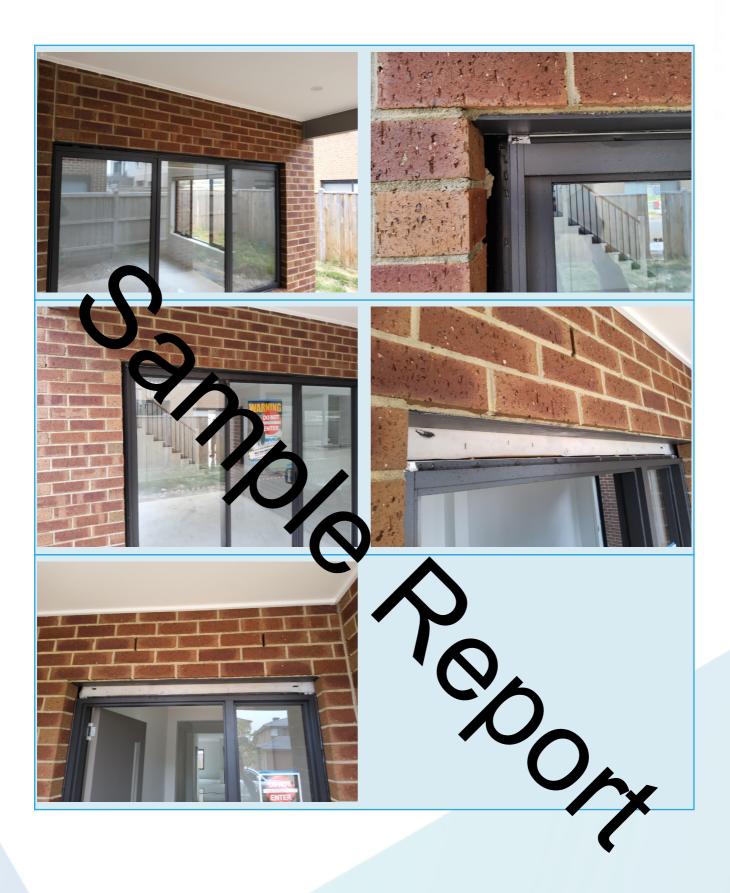

### Comments

Check throughout, it has been observed that there appear to be gaps to the top and bottom of the doors and windows, the associated gaps may effect the six star energy rating and cause loss of amenity if not sealed adequately.