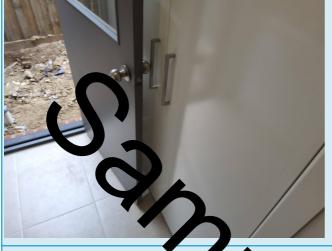

### Comments

Dining, sliding door, it has been observed that the lock mechanism appears not to be installed, also the left-hand side fixed panel appears to be misaligned.

Hallways and general living spaces