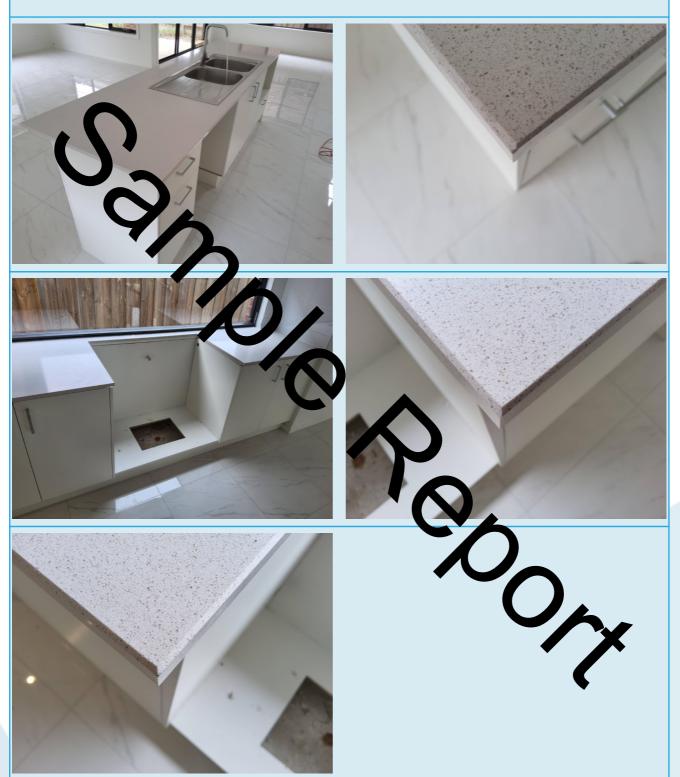

# 6. Kitchen

|                                                  | Con lition Visually<br>Fine | Minor and/or Major<br>Defect | Incomplete Item | Unable to Inspect Due<br>to Access | Not Applicable<br>(N/A) |
|--------------------------------------------------|-----------------------------|------------------------------|-----------------|------------------------------------|-------------------------|
| Floor                                            | <b>Ū</b>                    |                              |                 |                                    |                         |
| Walls                                            |                             |                              |                 |                                    |                         |
| Ceilings                                         | ď                           |                              |                 |                                    |                         |
| Doors                                            |                             |                              |                 |                                    | ₫                       |
| Windows                                          | đ                           |                              |                 |                                    |                         |
| Cabinets / Drawers                               |                             |                              |                 |                                    |                         |
| Benchtops                                        |                             | <u>V</u>                     |                 |                                    |                         |
| Sink/Taps                                        | ₫                           |                              |                 |                                    |                         |
| Appliances ( Oven,<br>Range Hood,<br>Dishwasher) |                             |                              |                 |                                    |                         |
| Ventilation                                      | ₫                           |                              |                 |                                    |                         |
|                                                  |                             |                              |                 |                                    | <b>*</b>                |

### Comments

Left elevation, it has been observed that there appear to be screw cap covers missing to the overhead cabinets, either side of the rangehood.

Kitchen

Minor and/or Major Defect

Benchtops

### Comments

It has been observed that the sharp edges to the corners of the benchtop appear not to have been chamfered off.

Kitchen

**Incomplete Item** 

Appliances (Oven, Range Hood, Dishwasher)

### Comments

It has been observed that the appliances were not yet installed at the time of the inspection.