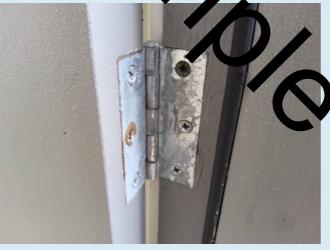

### Comments

Rear access door, it has been observed that the bottom of the door appears to be binding on the door sill.

Minor and/or Major Defect

**Doors** 

### Comments

It has been observed that the door stop for the rear access door appears to be short, the door handle is making contact with the broom cupboard door handle prior to the door stop making contact with the door.