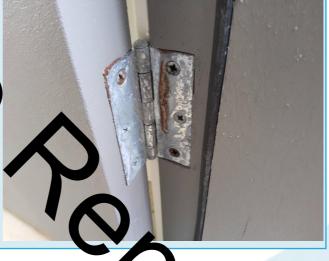

### Comments

Rear access door, it has been observed that the bottom of the door appears to be binding on the door sill.

Minor and/or Major Defect

**Doors** 

### Comments

It has been observed that the door stop for the rear access door appears to be short, the door handle is making contact with the broom cupboard door handle prior to the door stop making contact with the door.