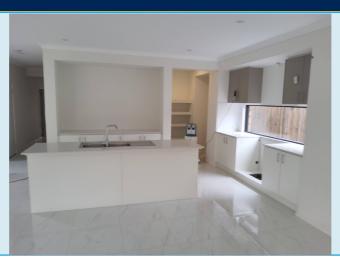

# 6. Kitchen

|                                                  | Con lition Visually<br>Fine | Minor and/or Major<br>Defect | Incomplete Item | Unable to Inspect Due<br>to Access | Not Applicable<br>(N/A) |
|--------------------------------------------------|-----------------------------|------------------------------|-----------------|------------------------------------|-------------------------|
| Floor                                            | <b>Ū</b>                    |                              |                 |                                    |                         |
| Walls                                            |                             |                              |                 |                                    |                         |
| Ceilings                                         | ď                           |                              |                 |                                    |                         |
| Doors                                            |                             |                              |                 |                                    | ₫                       |
| Windows                                          | đ                           |                              |                 |                                    |                         |
| Cabinets / Drawers                               |                             |                              |                 |                                    |                         |
| Benchtops                                        |                             | <u>V</u>                     |                 |                                    |                         |
| Sink/Taps                                        | ₫                           |                              |                 |                                    |                         |
| Appliances ( Oven,<br>Range Hood,<br>Dishwasher) |                             |                              |                 |                                    |                         |
| Ventilation                                      | ₫                           |                              |                 |                                    |                         |
|                                                  |                             |                              |                 |                                    | <b>*</b>                |

Kitchen

Minor and/or Major Defect

Cabinets / Drawers

### Comments

Left elevation, it has been observed that there appear to be screw cap covers missing to the overhead cabinets, either side of the rangehood.

Kitchen

Minor and/or Major Defect

Benchtops

### Comments

It has been observed that the sharp edges to the corners of the benchtop appear not to have been chamfered off.

Kitchen

**Incomplete Item** 

Appliances (Oven, Range Hood, Dishwasher)

### Comments

It has been observed that the appliances were not yet installed at the time of the inspection.