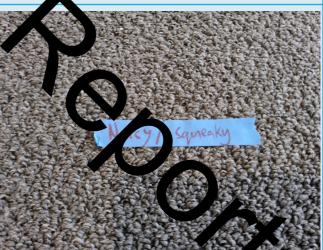

### Comments

First floor, adjacent to the staircase area, it has been obsered that the floor appears to be noisy/squeaky underfoot.

Hallways and general living spaces

Minor and/or Major Defect

**Doors** 