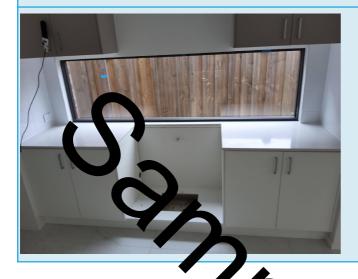

# 7. Laundry

| 3            |                             | 67                           |                 |                                 |                         |
|--------------|-----------------------------|------------------------------|-----------------|---------------------------------|-------------------------|
|              | Con lition Visually<br>Fine | Minor and/or Major<br>Defect | Incomplete Item | Unable to Inspect Due to Access | Not Applicable<br>(N/A) |
| Floor        | Ū                           |                              |                 |                                 |                         |
| Walls        |                             | Ø                            |                 |                                 |                         |
| Ceilings     | ď                           |                              |                 |                                 |                         |
| Doors        |                             | <b>I</b>                     |                 |                                 |                         |
| Windows      |                             |                              |                 |                                 | ₫                       |
| Trough/Sink  | ₫                           |                              |                 |                                 |                         |
| Taps         | ₫                           |                              |                 |                                 |                         |
| Cabinets     | ₫                           |                              |                 |                                 |                         |
| Sealants     | ₫                           |                              |                 |                                 |                         |
| Exhaust Fans |                             |                              |                 |                                 | ₫                       |
| Ventilation  | ₫                           |                              |                 |                                 |                         |
|              |                             |                              |                 |                                 | <b>*</b>                |

Minor and/or Major Defect

**Doors** 

### Comments

It has been observed that the door margins appear to be tight to the bottom right-hand side of the door.

Laundry

Minor and/or Major Defect

Doors

### Comments

It has been observed that the center face of the doors appear not to sit flush.

Minor and/or Major Defect

**Doors** 

### Comments

Rear access door, it has been observed that the bottom of the door appears to be binding on the door sill.

Minor and/or Major Defect

**Doors** 

### Comments

It has been observed that the door stop for the rear access door appears to be short, the door handle is making contact with the broom cupboard door handle prior to the door stop making contact with the door.