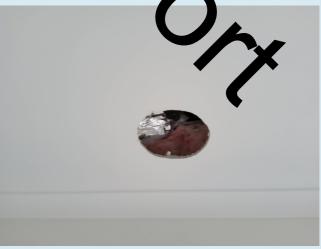

Minor and/or Major Defect

Walls

### Comments

Front elevation top left hand corner, it has been observed that there appears to be a hole to the plasterboard below the cornice, patch and paint required.