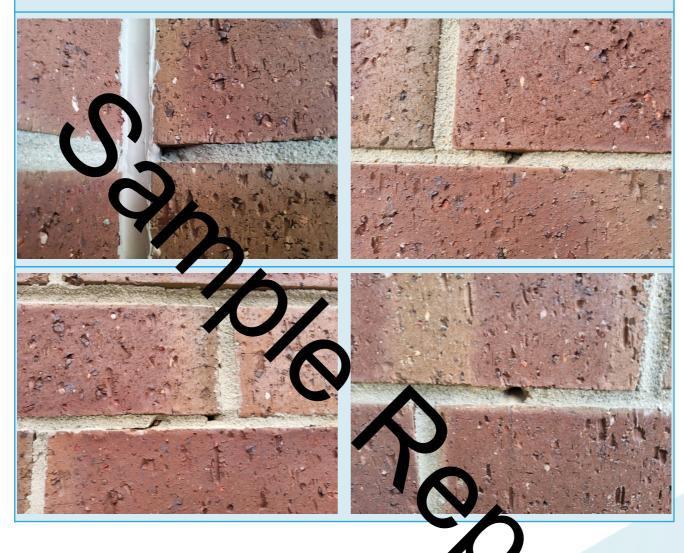

door from bedroom 1 leading to the balcony was locked at the time of the inspection, up to be to happened the balcony area due to the door being locked.





Minor and/or Major Defect

Garage/Car Port

### Comments

Garage, rear access door, it has been observed that the hinges appear to be rusty, all rusted door hardware will need to be replaced and present as new prior to handover.











Minor and/or Major Defect

**Doors** 

### Comments

It has been observed that there appears to be a number of aluminium trims missing throughout to the top and side areas of the windows and door jambs.









Minor and/or Major Defect

Walls

### Comments

General note, check throughout, it has been observed that there appears to be gaps/holes to the brick mortar that will need to be filled in.





Minor and/or Major Defect

Walls

### Comments

Front elevation it has been observed that the render was not yet completed at the time of the inspection.



### External > Exterior

**Minor and/or Major Defect** 

Garage/Car Port

### Comments

Garage, rear elevation, above the rear access door at har been observed that the cornice line appears to be bowed and out of level.







# 12. External of property > Roof areas Roof Type:

|            | ndit Visually<br>Fine | Minor and/or Major<br>Defect